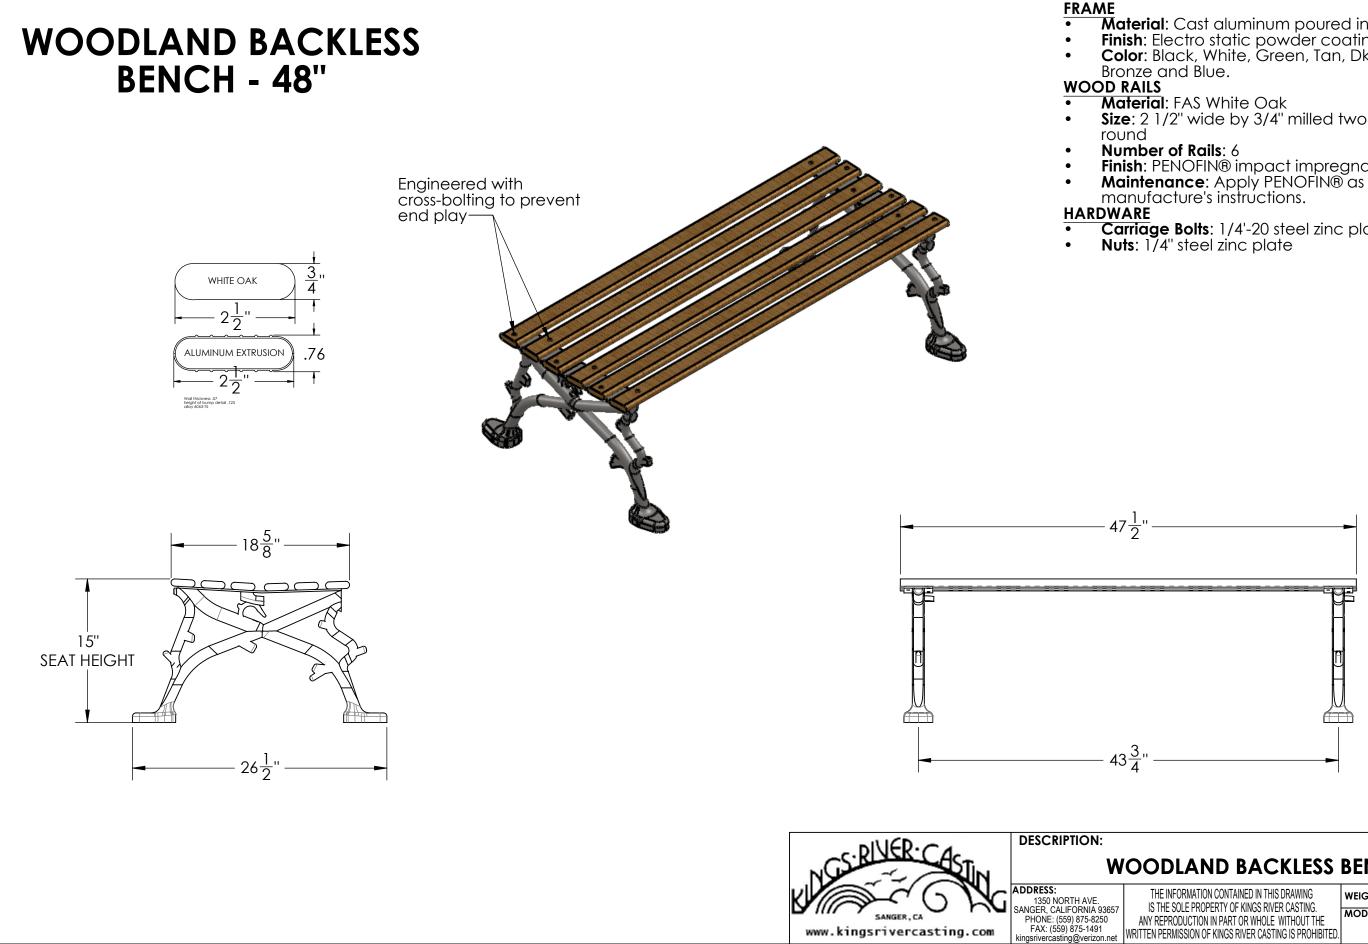

## **PRODUCT SPECIFICATIONS**

**Material**: Cast aluminum poured in permanent molds **Finish**: Electro static powder coating **Color**: Black, White, Green, Tan, Dk. Brown, Dk. Green,

Size: 2 1/2" wide by 3/4" milled two edges 3/4" half

Finish: PENOFIN® impact impregnated Maintenance: Apply PENOFIN® as necessary. Follow

Carriage Bolts: 1/4'-20 steel zinc plate, yellow dipped Nuts: 1/4" steel zinc plate

## **WOODLAND BACKLESS BENCH - 48"**

| IE INFORMATION CONTAINED IN THIS DRAWING                                                     | weight: 33 LBS | SCALE: | 1:10 |      |
|----------------------------------------------------------------------------------------------|----------------|--------|------|------|
|                                                                                              | MODEL NUMBER:  |        |      | SIZE |
| EPRODUCTION IN PART OR WHOLE WITHOUT THE<br>PERMISSION OF KINGS RIVER CASTING IS PROHIBITED. | WBBS ·         | - 48"  |      | В    |