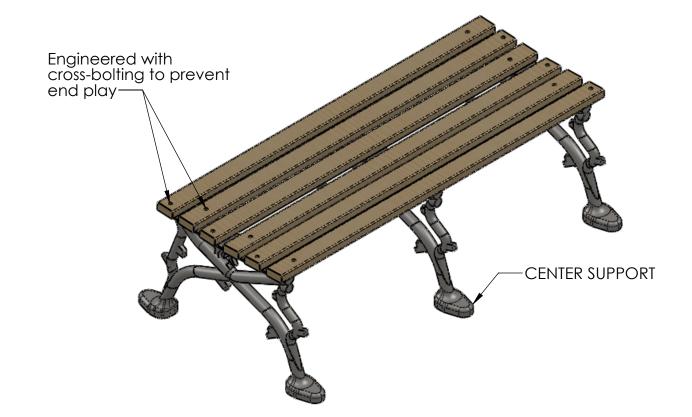

#### FRAME

- Material: Cast aluminum poured in permanent molds
- Finish: Electro static powder coating Color: Black, White, Green, Tan, Dk. Brown, Dk. Green, Bronze and Blue.

### PLASTIC RAILS

- **Material**: Polystyrene
- Number of Rails: 6
- Finish: Cedar or Redwood

- Carriage Bolts: 1/4'-20 steel zinc plate, yellow dipped
- **Nuts**: 1/4" steel zinc plate

DESCRIPTION: **WOODLAND BACKLESS BENCH - 48" RECYCLED PLASTIC** 