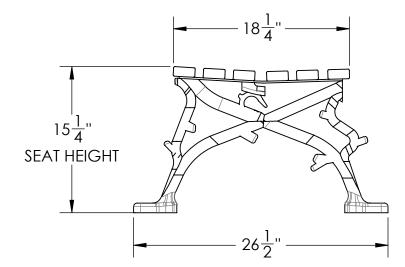

#### FRAME

- Material: Cast aluminum poured in permanent molds
- Finish: Electro static powder coating Color: Black, White, Green, Tan, Dk. Brown, Dk. Green, Bronze and Blue.

### PLASTIC RAILS

- **Material**: Polystyrene
- Number of Rails: 6
- Finish: Cedar or Redwood

- Carriage Bolts: 1/4'-20 steel zinc plate, yellow dipped
- **Nuts**: 1/4" steel zinc plate

DESCRIPTION: **WOODLAND BACKLESS BENCH - 48" RECYCLED PLASTIC** 