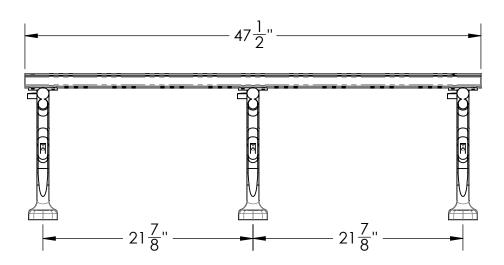

#### FRAME

- Material: Cast aluminum poured in permanent molds
- Finish: Electro static powder coating Color: Black, White, Green, Tan, Dk. Brown, Dk. Green, Bronze and Blue.

### PLASTIC RAILS

- **Material**: Polystyrene
- Number of Rails: 6
- Finish: Cedar or Redwood

- Carriage Bolts: 1/4'-20 steel zinc plate, yellow dipped
- **Nuts**: 1/4" steel zinc plate

DESCRIPTION: **WOODLAND BACKLESS BENCH - 48" RECYCLED PLASTIC** 