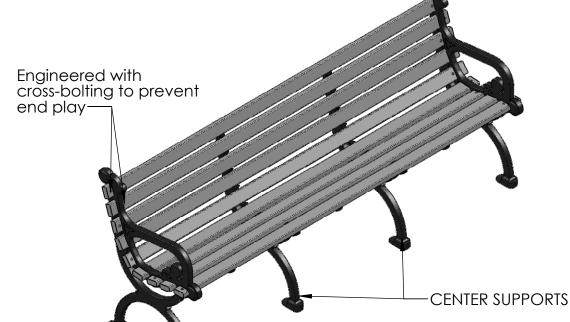

### **FRAME**

- Material: Cast aluminum poured in permanent molds Finish: Electro static powder coating Color: Black, White, Green, Tan, Dk. Brown, Dk. Green, Bronze and Blue.

- PLASTIC RAILS

  Material: Polystyrene

  Number of Rails: 9
- Finish: Cedar or Redwood

#### **HARDWARE**

- Carriage Bolts: 1/4'-20 steel zinc plate, yellow dipped Nuts: 1/4" steel zinc plate