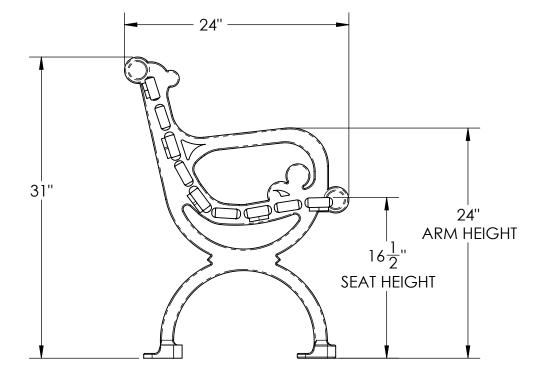

### **FRAME**

- Material: Cast aluminum poured in permanent molds Finish: Electro static powder coating Color: Black, White, Green, Tan, Dk. Brown, Dk. Green, Bronze and Blue.

- PLASTIC RAILS

  Material: Polystyrene

  Number of Rails: 9
- Finish: Cedar or Redwood

#### **HARDWARE**

- Carriage Bolts: 1/4'-20 steel zinc plate, yellow dipped Nuts: 1/4" steel zinc plate