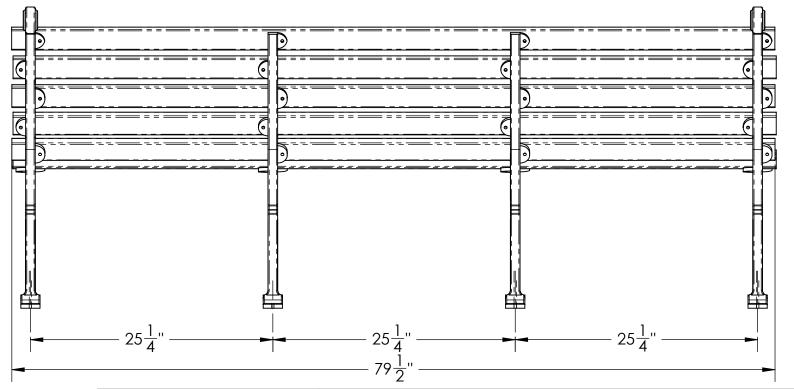

### **FRAME**

- Material: Cast aluminum poured in permanent molds Finish: Electro static powder coating Color: Black, White, Green, Tan, Dk. Brown, Dk. Green, Bronze and Blue.

- PLASTIC RAILS

  Material: Polystyrene

  Number of Rails: 9
- Finish: Cedar or Redwood

#### **HARDWARE**

- Carriage Bolts: 1/4'-20 steel zinc plate, yellow dipped Nuts: 1/4" steel zinc plate