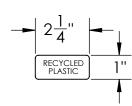

# PRODUCT SPECIFICATIONS

## **VICTORIAN PARK BENCH - 80"** RECYCLED PLASTIC





### **FRAME**

- Material: Cast aluminum poured in permanent molds Finish: Electro static powder coating Color: Black, White, Green, Tan, Dk. Brown, Dk. Green, Bronze and Blue.

- PLASTIC RAILS

  Material: Polystyrene

  Number of Rails: 9
- Finish: Cedar or Redwood

#### **HARDWARE**

- Carriage Bolts: 1/4'-20 steel zinc plate, yellow dipped Nuts: 1/4" steel zinc plate





#### **BOLT DOWN DETAIL**

VICTORIAN and RENAISSANCE benches can be drilled for permanent attachment.



#### **DESCRIPTION:**

### **VICTORIAN PARK BENCH - 80" RECYCLED PLASTIC**

| ADDRESS:                 |                       |
|--------------------------|-----------------------|
| 1350 NORTH AVE.          |                       |
| SANGER, CALIFORNIA 93657 |                       |
| PHONE: (559) 875-8250