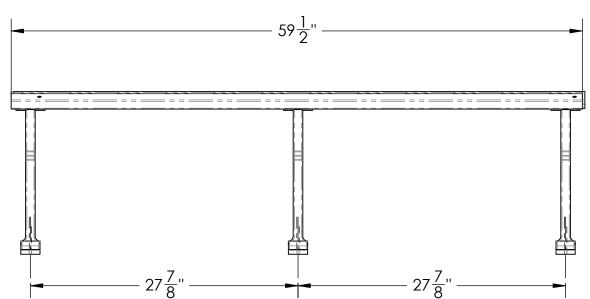

## **VICTORIAN BACKLESS BENCH - 60" RECYCLED PLASTIC**

| _ | ADDRESS:                      |
|---|-------------------------------|
| 1 | 1350 NORTH AVE.               |
| _ | SANGER, CALIFORNIA 93657      |
|   | PHONE: (559) 875-8250         |
|   | FAX: (559) 875-1491           |
|   | kingsrivercasting@verizon.net |

**VBBP - 60"**