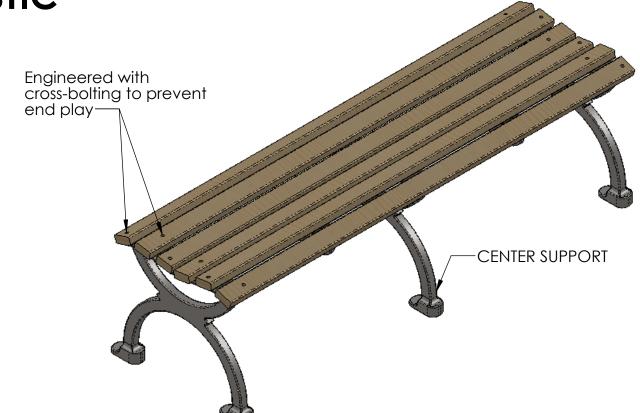

#### FRAME

- Material: Cast aluminum poured in permanent molds Finish: Electro static powder coating Color: Black, White, Green, Tan, Dk. Brown, Dk. Green, Bronze and Blue.

#### **BOLT DOWN DETAIL**

VICTORIAN and RENAISSANCE benches can be drilled for permanent attachment.