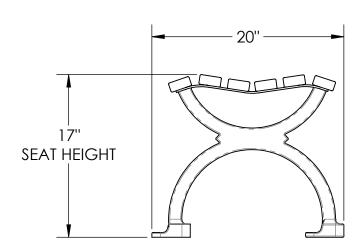

#### FRAME

- Material: Cast aluminum poured in permanent molds Finish: Electro static powder coating Color: Black, White, Green, Tan, Dk. Brown, Dk. Green, Bronze and Blue.