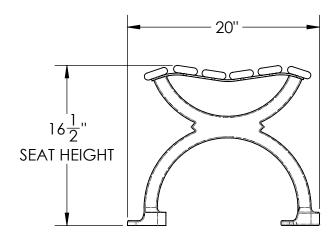

#### FRAME

- Material: Cast aluminum poured in permanent molds Finish: Electro static powder coating
- Color: Black, White, Green, Tan, Dk. Brown, Dk. Green, Bronze and Blue.