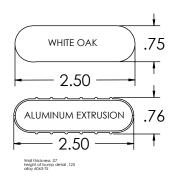

#### **WOOD RAILS**

- **Material**: FAS White Oak
- Size: 2 1/2" wide by 3/4" milled two edges 3/4" half
- Number of Rails: 6
- Finish: PENOFIN® impact impregnated

  Maintenance: Apply PENOFIN® as necessary. Follow manufacture's instructions.