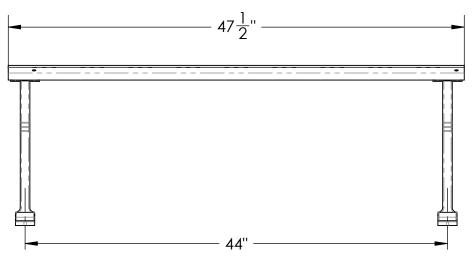

# PRODUCT SPECIFICATIONS

## **VICTORIAN BACKLESS BENCH - 48"**





#### FRAME

- Material: Cast aluminum poured in permanent molds Finish: Electro static powder coating
- Color: Black, White, Green, Tan, Dk. Brown, Dk. Green, Bronze and Blue.

#### **WOOD RAILS**

- **Material**: FAS White Oak
- Size: 2 1/2" wide by 3/4" milled two edges 3/4" half
- Number of Rails: 6
- Finish: PENOFIN® impact impregnated

  Maintenance: Apply PENOFIN® as necessary. Follow manufacture's instructions.

#### **HARDWARE**

- Carriage Bolts: 1/4'-20 steel zinc plate, yellow dipped Nuts: 1/4" steel zinc plate





#### **BOLT DOWN DETAIL**

VICTORIAN and RENAISSANCE benches can be drilled for permanent attachment.



#### **DESCRIPTION:**

### **VICTORIAN BACKLESS BENCH - 48"**

|   | ADDRESS:                 |
|---|--------------------------|
|   | 1350 NORTH AVE.          |
| ı | SANGER, CALIFORNIA 93657 |
|   | PHUNE: (559) 875-8250    |
|   | FAX: (559) 875-1491      |

THE INFORMATION CONTAINED IN THIS DRAWING IS THE SOLE PROPERTY OF KINGS RIVER CASTING. ANY REPRODUCTION IN PART OR WHOLE WITHOUT THE WRITTEN PERMISSION OF KINGS RIVER CASTING IS PROHIBITED

WEIGHT: 25 LBS **SCALE**: 1:10 MODEL NUMBER:

**VBBS - 48"**