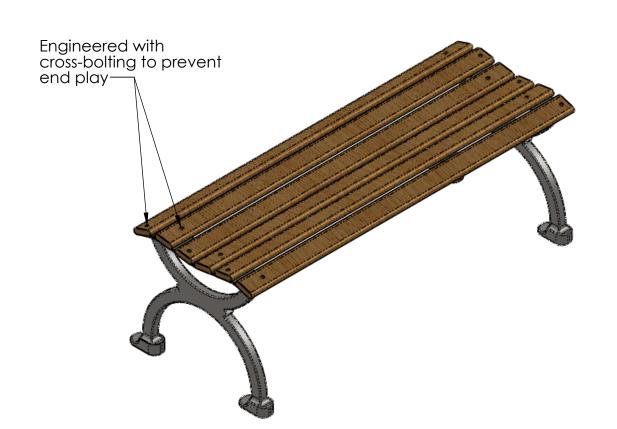

#### FRAME

- Material: Cast aluminum poured in permanent molds Finish: Electro static powder coating
- Color: Black, White, Green, Tan, Dk. Brown, Dk. Green, Bronze and Blue.

#### **HARDWARE**

- Carriage Bolts: 1/4'-20 steel zinc plate, yellow dipped Nuts: 1/4" steel zinc plate

#### **BOLT DOWN DETAIL**

VICTORIAN and RENAISSANCE benches can be drilled for permanent attachment.