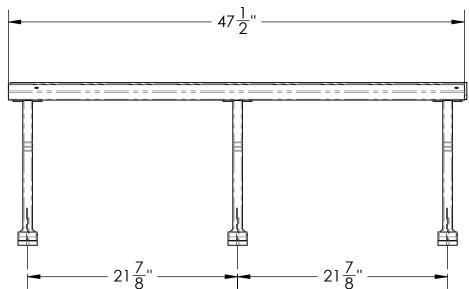

#### FRAME

- Material: Cast aluminum poured in permanent molds Finish: Electro static powder coating Color: Black, White, Green, Tan, Dk. Brown, Dk. Green, Bronze and Blue.

#### **PLASTIC RAILS**

- Material: Polystyrene Number of Rails: 6
- Finish: Cedar or Redwood