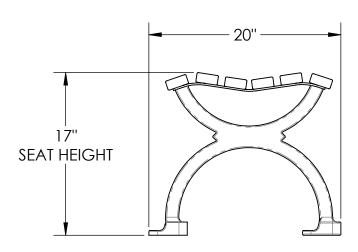

#### FRAME

- Material: Cast aluminum poured in permanent molds Finish: Electro static powder coating Color: Black, White, Green, Tan, Dk. Brown, Dk. Green, Bronze and Blue.

#### **PLASTIC RAILS**

- Material: Polystyrene Number of Rails: 6
- Finish: Cedar or Redwood