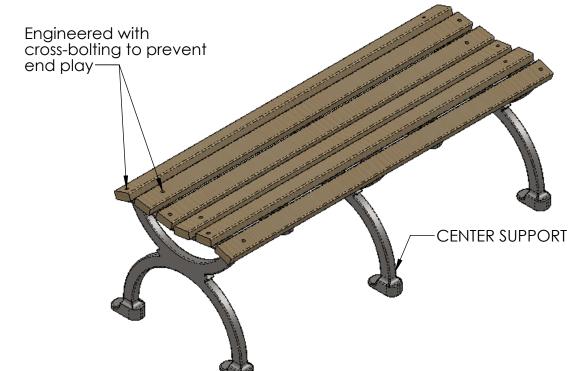

#### FRAME

- Material: Cast aluminum poured in permanent molds Finish: Electro static powder coating Color: Black, White, Green, Tan, Dk. Brown, Dk. Green, Bronze and Blue.

#### **PLASTIC RAILS**

- Material: Polystyrene Number of Rails: 6
- Finish: Cedar or Redwood

#### HARDWARE

- Carriage Bolts: 1/4'-20 steel zinc plate, yellow dipped
- **Nuts:** 1/4" steel zinc plate