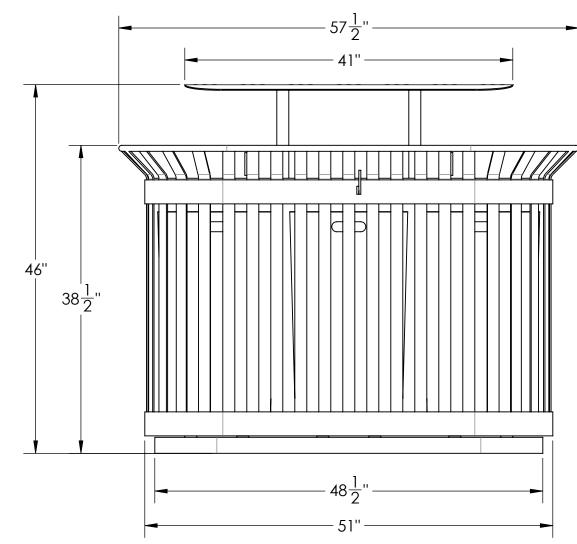

### **NOTES**

THE RECPETACLE COMES FULLY WELDED AND NO ASSEMBLY IS REQUIRED. ANCHORING HARDWARE NOT INLCUDED. DECALS FOR RECYCLING ARE OPTIONAL.

#### FRAME:

STEEL BAR SLATS - 1 1/2" X 3/16" STEEL BAR HOOPS - 3" X 3/16" STEEL BAR BASE - 2" X 3/16" STEEL RIM HOOP - 3/4" HOT ROLLED ROUND