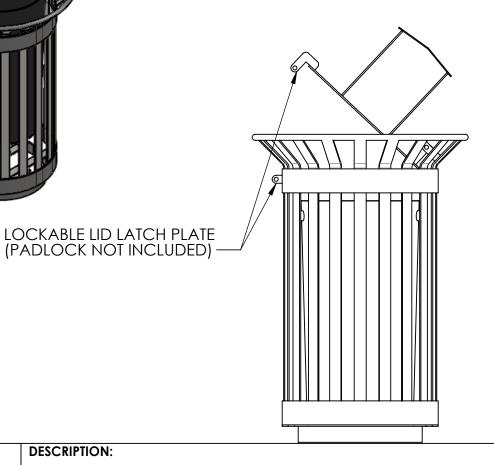

# PRODUCT SPECIFICATIONS

## TRASH/RECYCLING **CONTAINER - TRC**







### **NOTES**

THE RECPETACLE COMES FULLY WELDED AND NO ASSEMBLY IS REQUIRED. ANCHORING HARDWARE NOT INLCUDED. DECALS FOR RECYCLING ARE OPTIONAL.

#### **MATERIALS**

#### FRAME:

STEEL BAR SLATS - 1 1/2" X 3/16" STEEL BAR HOOPS - 3" X 3/16" STEEL BAR BASE - 2" X 3/16" STEEL RIM HOOP - 3/4" HOT ROLLED ROUND

#### LINERS:

LINERS INCLUDED. CAPACITY - 24 GALLONS. LINERS ARE COMMERCIAL GRADE PLASTIC.





#### **DESCRIPTION:**

### TRASH/RECYCLING CONTAINER - TRC

| DRESS:                 | THE INFORMATION CONTAIN         |
|------------------------|---------------------------------|
| 1350 NORTH AVE.        |                                 |
| NGER, CALIFORNIA 93657 | IS THE SOLE PROPERTY OF K       |
| PHONE: (559) 875-8250  | ANY REPRODUCTION IN PART O      |
| FAX: (559) 875-1491    | MUDITLEM DEDMICCION OF KINCE DI |

KINGS RIVER CASTING. OR WHOLE WITHOUT THE kingsrivercasting@verizon.net | WRITTEN PERMISSION OF KINGS RIVER CASTING IS PROHIBITED

WEIGHT: 263 LBS SCALE: 1:12 MODEL NUMBER: SIZE

TRC

В