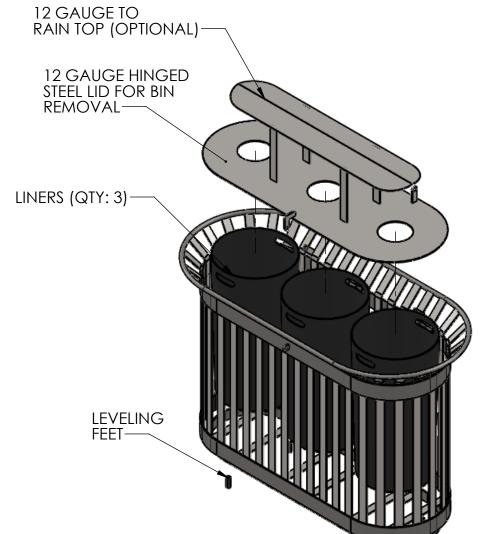

### **NOTES**

THE RECPETACLE COMES FULLY WELDED AND NO ASSEMBLY IS REQUIRED. ANCHORING HARDWARE NOT INLCUDED. DECALS FOR RECYCLING ARE OPTIONAL.

#### LINERS:

LINERS INCLUDED. CAPACITY - 24 GALLONS. LINERS ARE COMMERCIAL GRADE PLASTIC.