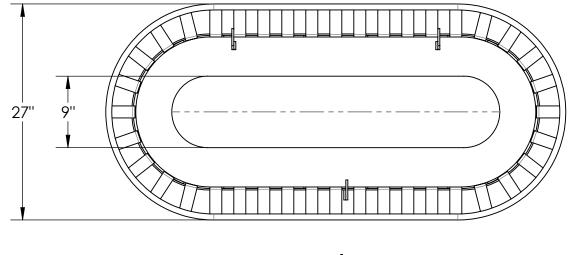

### **NOTES**

THE RECPETACLE COMES FULLY WELDED AND NO ASSEMBLY IS REQUIRED. ANCHORING HARDWARE NOT INLCUDED. DECALS FOR RECYCLING ARE OPTIONAL.

#### FRAME:

STEEL BAR SLATS - 1 1/2" X 3/16" STEEL BAR HOOPS - 3" X 3/16" STEEL BAR BASE - 2" X 3/16" STEEL RIM HOOP - 3/4" HOT ROLLED ROUND