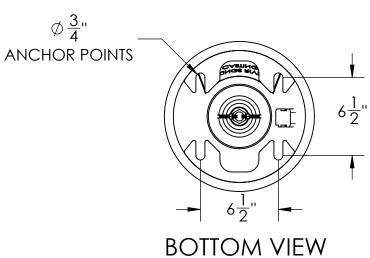

## LIGHTED BOLLARD

BASE: CONSTRUCTED OF DURABLE, CORROSION RESISTANT, HEAVY WALL CAST ALUMINUM.
POLE SHAFT: SEAMLESS EXTRUDED ALUMINUM.
INSTALLATION: POST ARE BASE-MOUNTED WITH FOUR ANCHOR BOLTS CONCEALED INSIDE BASE.