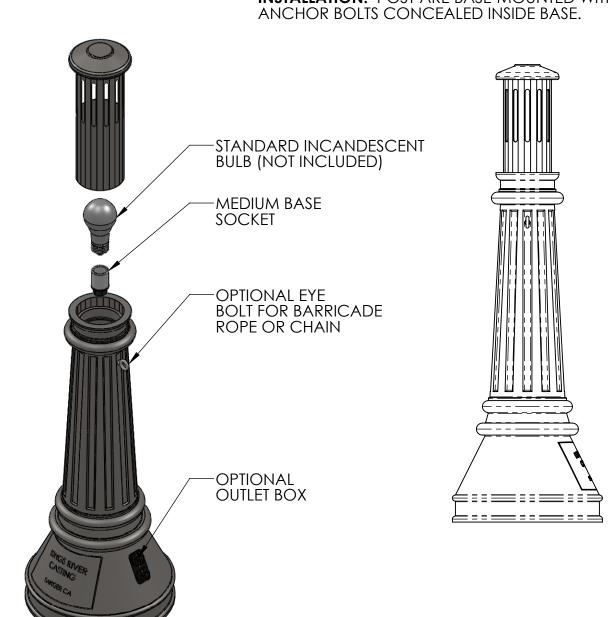

## LIGHTED BOLLARD

BASE: CONSTRUCTED OF DURABLE, CORROSION RESISTANT, HEAVY WALL CAST ALUMINUM.
POLE SHAFT: SEAMLESS EXTRUDED ALUMINUM.
INSTALLATION: POST ARE BASE-MOUNTED WITH FOUR ANCHOR BOLTS CONCEALED INSIDE BASE.