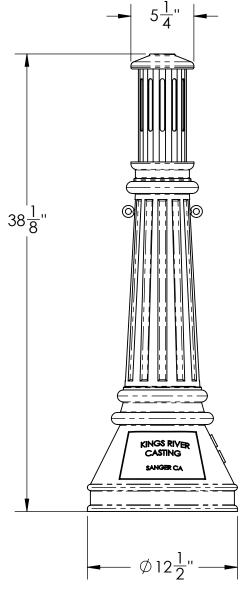

## LIGHTED BOLLARD

BASE: CONSTRUCTED OF DURABLE, CORROSION RESISTANT, HEAVY WALL CAST ALUMINUM.
POLE SHAFT: SEAMLESS EXTRUDED ALUMINUM.
INSTALLATION: POST ARE BASE-MOUNTED WITH FOUR ANCHOR BOLTS CONCEALED INSIDE BASE.