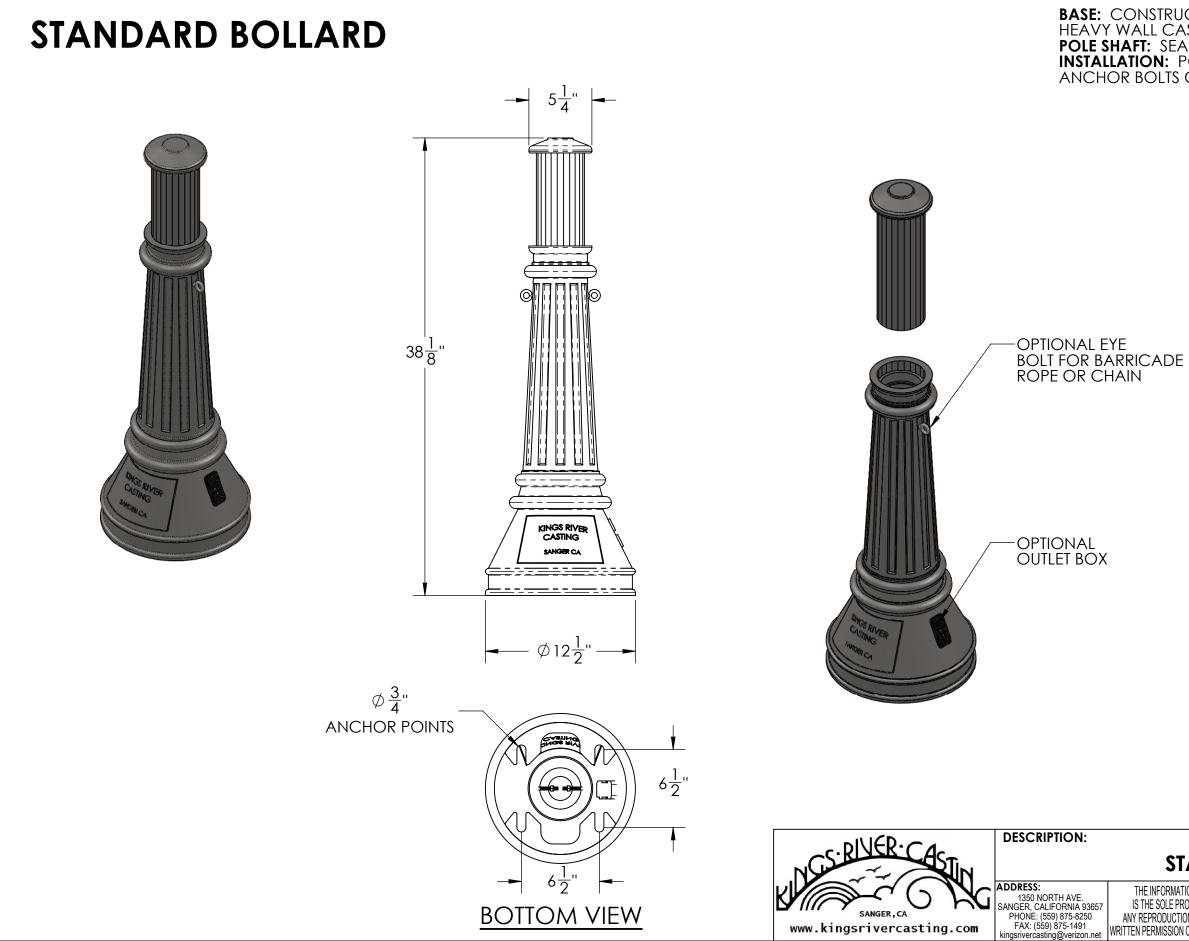

## **PRODUCT SPECIFICATIONS**

**BASE:** CONSTRUCTED OF DURABLE, CORROSION RESISTANT, HEAVY WALL CAST ALUMINUM. **POLE SHAFT:** SEAMLESS EXTRUDED ALUMINUM. **INSTALLATION:** POST ARE BASE-MOUNTED WITH FOUR ANCHOR BOLTS CONCEALED INSIDE BASE.

## **STANDARD BOLLARD**

| E INFORMATION CONTAINED IN THIS DRAWING<br>HE SOLE PROPERTY OF KINGS RIVER CASTING.          | weight: 20 LBS | SCALE: | 1:8 |      |
|----------------------------------------------------------------------------------------------|----------------|--------|-----|------|
|                                                                                              | MODEL NUMBER:  |        |     | SIZE |
| EPRODUCTION IN PART OR WHOLE WITHOUT THE<br>PERMISSION OF KINGS RIVER CASTING IS PROHIBITED. | EB             |        |     | R    |
|                                                                                              | LD             |        |     |      |