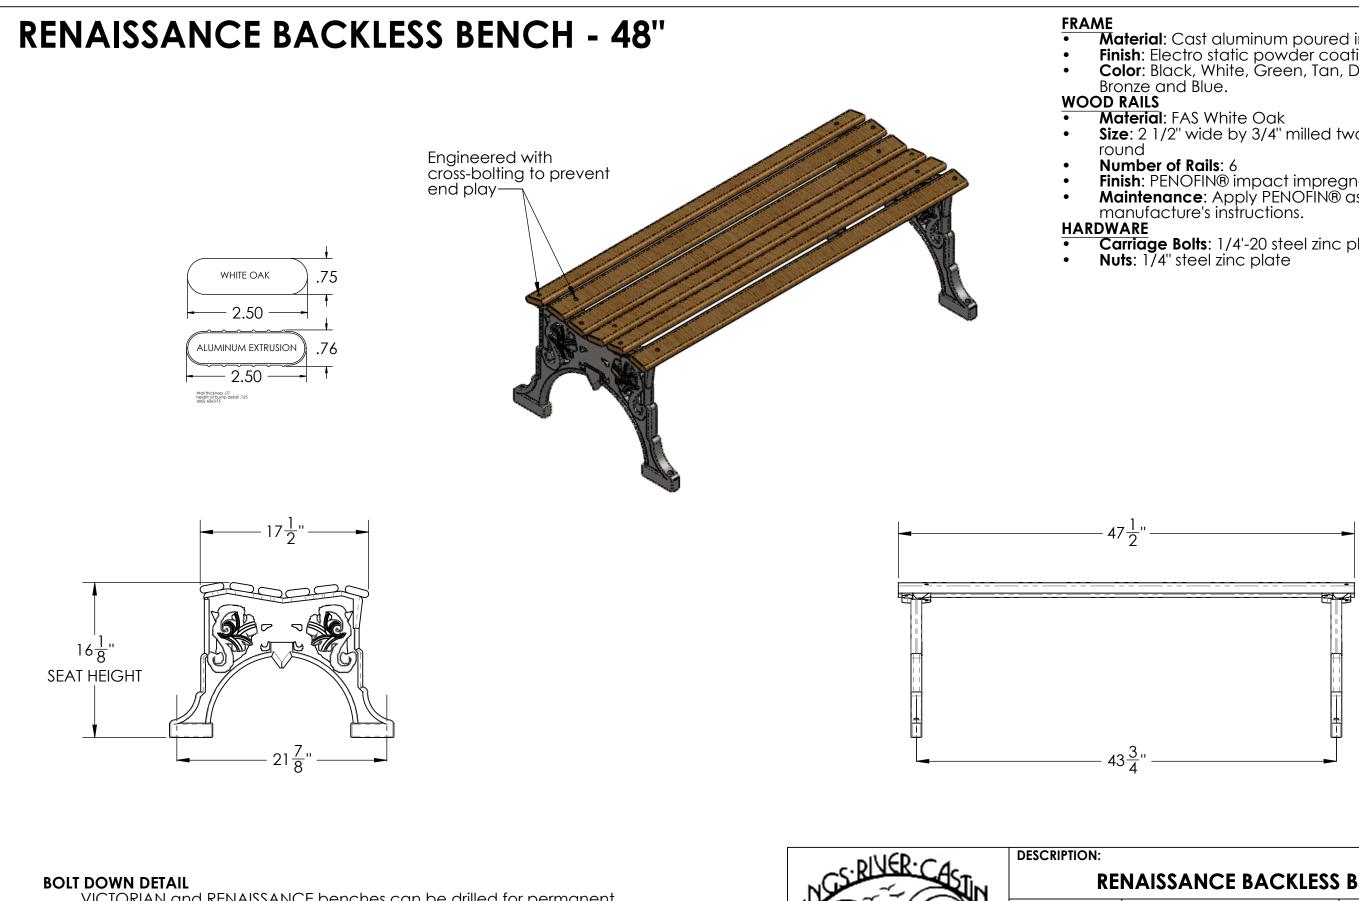

## **PRODUCT SPECIFICATIONS**

VICTORIAN and RENAISSANCE benches can be drilled for permanent attachment.

**Material**: Cast aluminum poured in permanent molds **Finish**: Electro static powder coating **Color**: Black, White, Green, Tan, Dk. Brown, Dk. Green,

Size: 2 1/2" wide by 3/4" milled two edges 3/4" half

Finish: PENOFIN® impact impregnated Maintenance: Apply PENOFIN® as necessary. Follow

Carriage Bolts: 1/4'-20 steel zinc plate, yellow dipped Nuts: 1/4" steel zinc plate

## **RENAISSANCE BACKLESS BENCH - 48"**

| HE INFORMATION CONTAINED IN THIS DRAWING<br>THE SOLE PROPERTY OF KINGS RIVER CASTING. | weight: 33 LBS | SCALE:                | 1:10 |      |
|---------------------------------------------------------------------------------------|----------------|-----------------------|------|------|
| REPRODUCTION IN PART OR WHOLE WITHOUT THE                                             | MODEL NUMBER:  | 401                   |      | SIZE |
| PERMISSION OF KINGS RIVER CASTING IS PROHIBITED.                                      | RBBS -         | <b>48</b> <sup></sup> |      | В    |