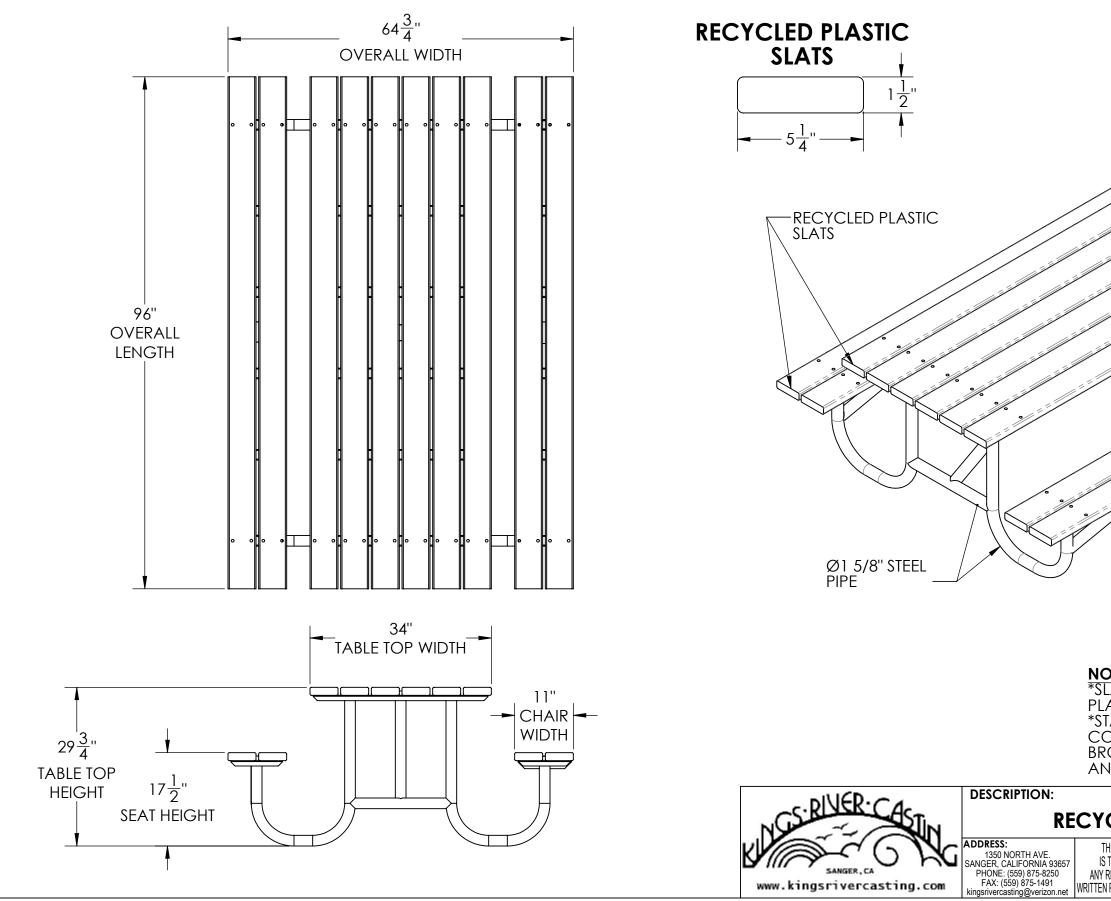

## **PRODUCT SPECIFICATIONS**

## **RECYCLED PLASTIC PICNIC TABLE 96"**

| OTES:<br>ATS ARE GRAY OR BRO'<br>ASTIC<br>ANDARD POWDER COA<br>DLORS INCLUDE: BLACK,<br>OWN, TAN, DARK GREEN<br>ID BRONZE. | TED FRAME<br>BLUE, WHITE, |    |      |
|----------------------------------------------------------------------------------------------------------------------------|---------------------------|----|------|
| CLED PLASTIC PICNIC TABLE 96"<br>HE INFORMATION CONTAINED IN THIS DRAWING WEIGHT: 770 LBS SCALE: 1:18                      |                           |    |      |
| THE SOLE PROPERTY OF KINGS RIVER CASTING.<br>EPRODUCTION IN PART OR WHOLE WITHOUT THE                                      | MODEL NUMBER:             | 1  | SIZE |
| PERMISSION OF KINGS RIVER CASTING IS PROHIBITED.                                                                           | RPPT 9                    | 6" | В    |
|                                                                                                                            |                           |    | ·1   |