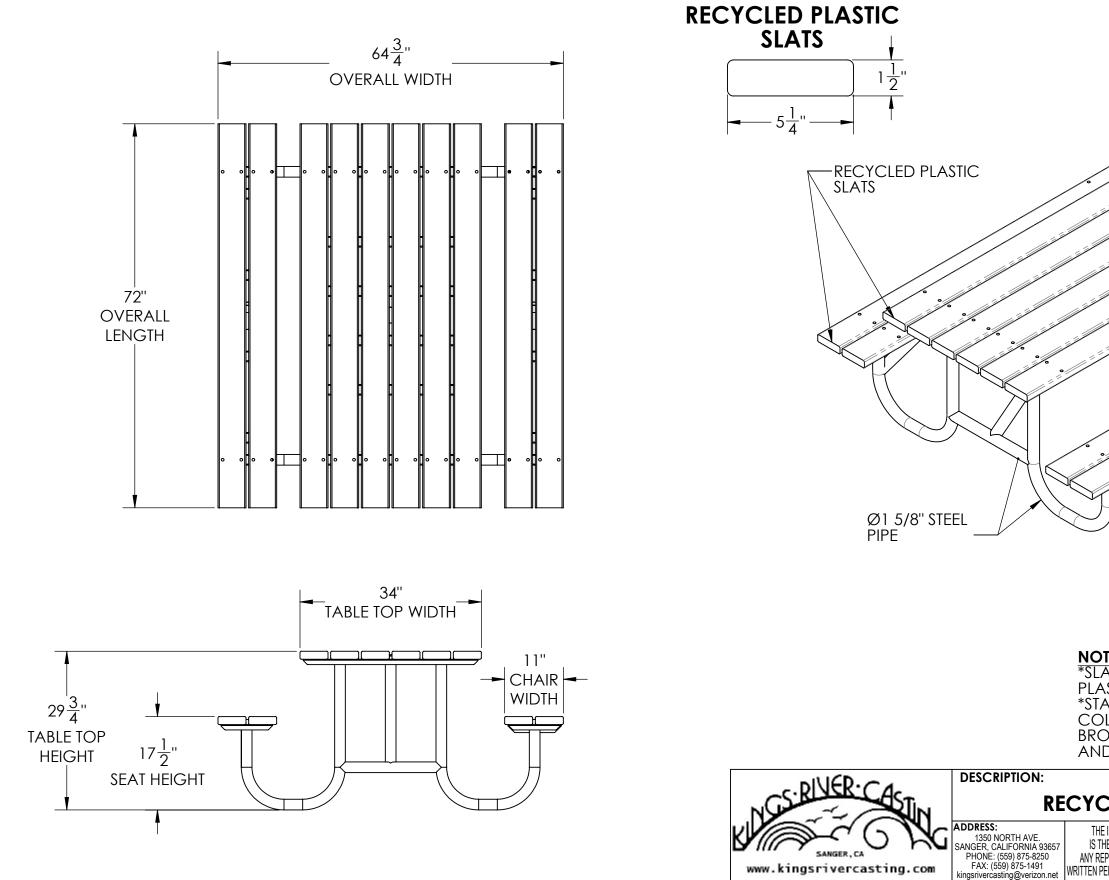

## **PRODUCT SPECIFICATIONS**

## **RECYCLED PLASTIC PICNIC TABLE 72"**

| OTES:<br>ATS ARE GRAY OR BROWN RECYCLED<br>ASTIC<br>ANDARD POWDER COATED FRAME<br>DLORS INCLUDE: BLACK, BLUE, WHITE,<br>OWN, TAN, DARK GREEN, EVERGREEN<br>ID BRONZE. |                                |              |
|-----------------------------------------------------------------------------------------------------------------------------------------------------------------------|--------------------------------|--------------|
| CLED PLASTIC PICNIC TABLE 72"                                                                                                                                         |                                |              |
| IE INFORMATION CONTAINED IN THIS DRAWING<br>THE SOLE PROPERTY OF KINGS RIVER CASTING.                                                                                 | WEIGHT: 625 LBS                | SCALE: 1:18  |
| REPRODUCTION IN PART OR WHOLE WITHOUT THE<br>PERMISSION OF KINGS RIVER CASTING IS PROHIBITED.                                                                         | MODEL NUMBER:<br><b>RPPT 7</b> | <b>2''</b> B |