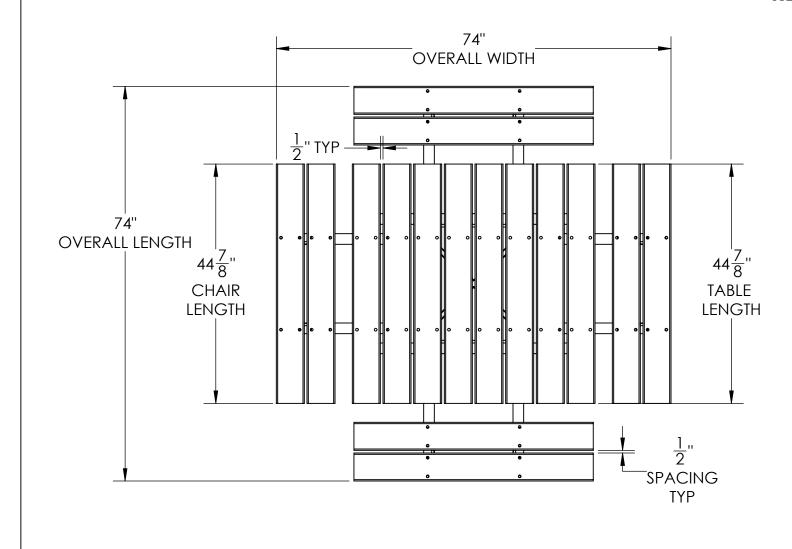

## **RECYCLED PLASTIC PICNIC TABLE 45"**

NOTES:

\*SLATS ARE GRAY OR BROWN RECYCLED PLASTIC

\*STANDARD POWDER COATED FRAME COLORS INCLUDE: BLACK, BLUE, WHITE, BROWN, TAN, DARK GREEN, EVERGREEN AND BRONZE.