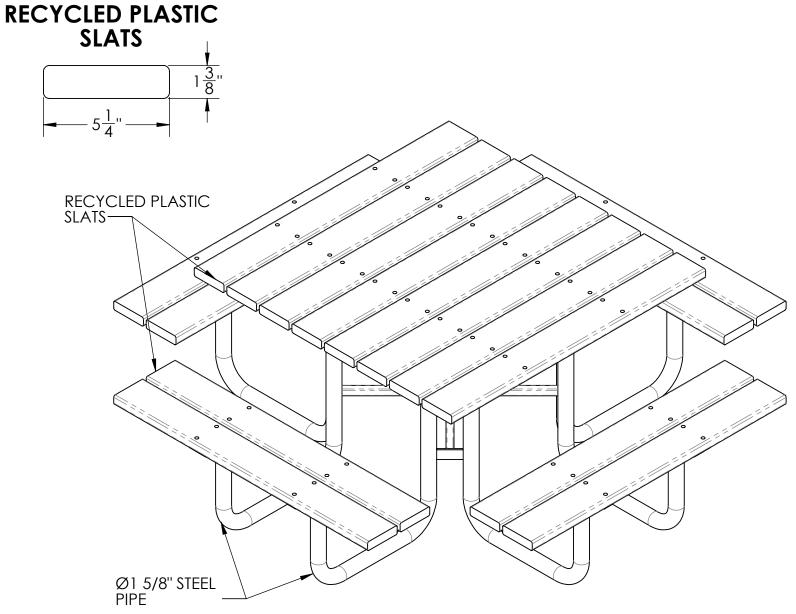

## **RECYCLED PLASTIC PICNIC TABLE 45"**

NOTES:

\*SLATS ARE GRAY OR BROWN RECYCLED PLASTIC

\*STANDARD POWDER COATED FRAME COLORS INCLUDE: BLACK, BLUE, WHITE, BROWN, TAN, DARK GREEN, EVERGREEN AND BRONZE.