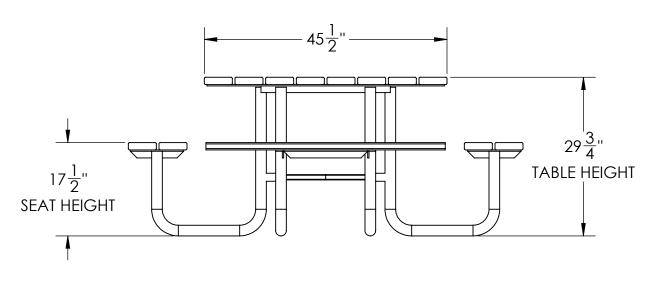

## **RECYCLED PLASTIC PICNIC TABLE 45"**

NOTES:

\*SLATS ARE GRAY OR BROWN RECYCLED PLASTIC

\*STANDARD POWDER COATED FRAME COLORS INCLUDE: BLACK, BLUE, WHITE, BROWN, TAN, DARK GREEN, EVERGREEN AND BRONZE.