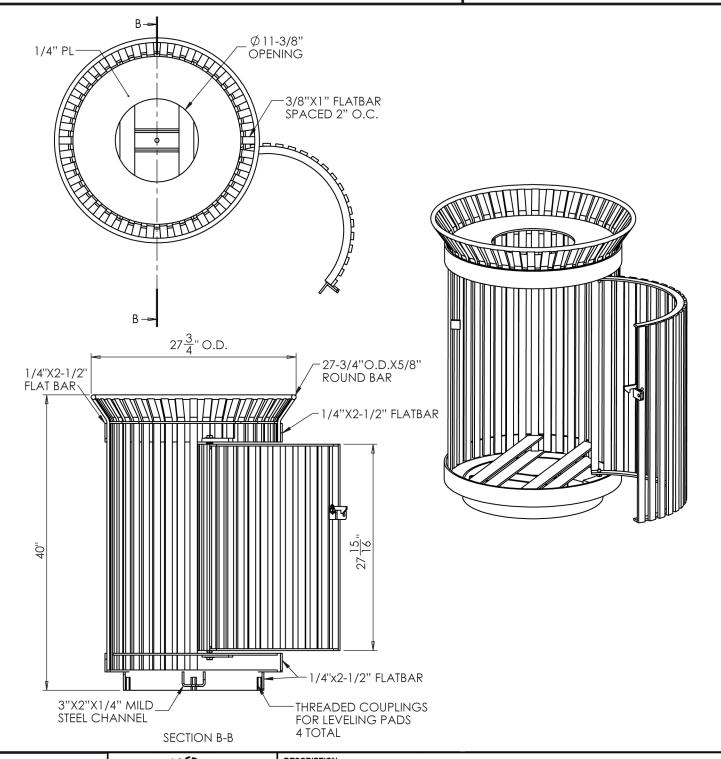

## GENERAL INFORMATION

\*Material: Steel ASTM A36

\*All Vertical Members
are 3/8" x 1" Flat Bar
\*2 Horizontal Bands are
made from 1/4" x 2 1/2" Flat Bar
\*Install with 3/8" Wedge Anchors