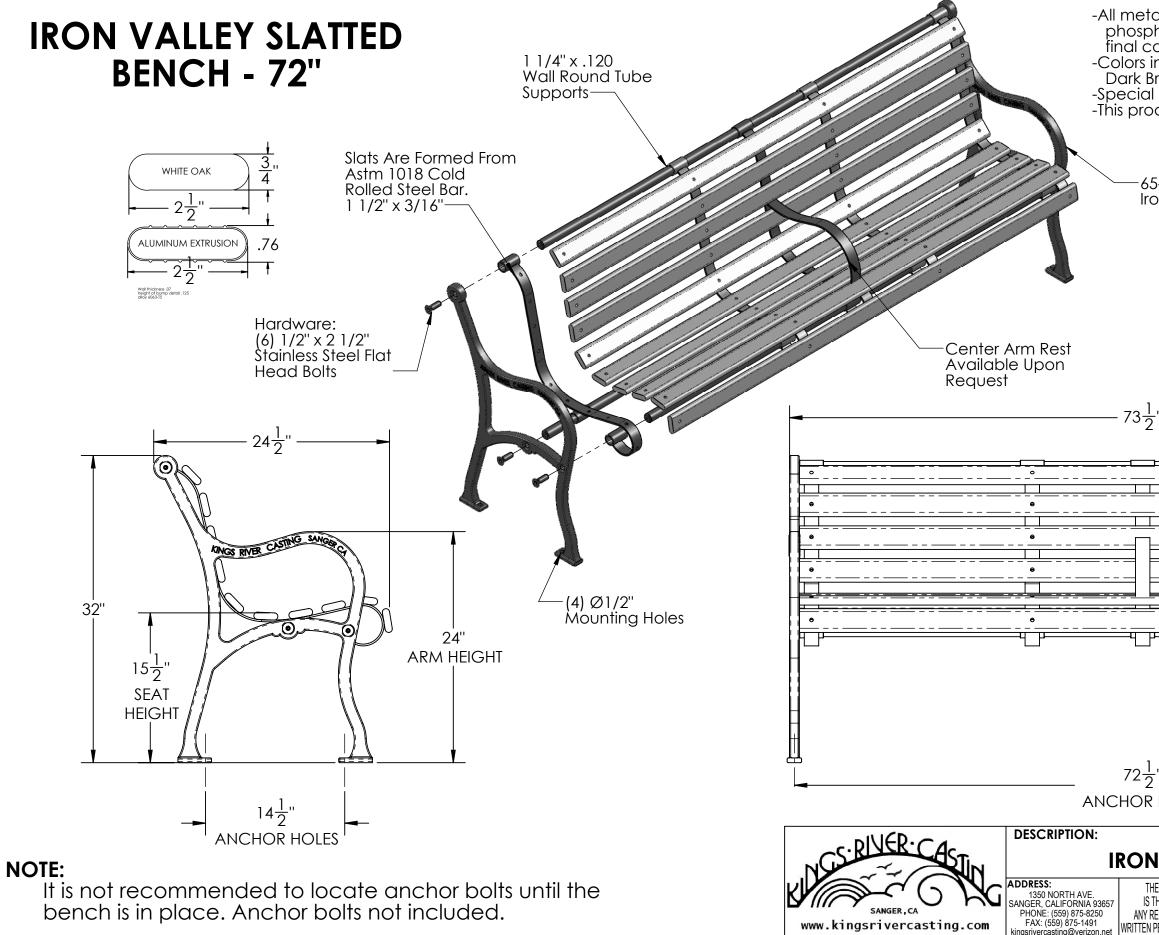

## **PRODUCT SPECIFICATIONS**

-All metal fabricated parts are etched, phosphatized, preheated, primer powder coated, and final coat electrostatically powder coated. -Colors include: Black, Evergreen, Dark Green White, Tan, Dark Brown, and Blue. -Special order colors available. -This product can ship either knocked down or assembled.

-65-45-12 Ductile Iron Castings

| n                                                                                    |                 |             |
|--------------------------------------------------------------------------------------|-----------------|-------------|
|                                                                                      |                 |             |
| <b>_</b>                                                                             |                 |             |
| • • • • • • • • • • • • • • • • • • •                                                |                 |             |
|                                                                                      |                 |             |
| <u> </u>                                                                             |                 |             |
|                                                                                      |                 |             |
|                                                                                      |                 |             |
| •<br>                                                                                |                 |             |
|                                                                                      |                 |             |
| •<br>•                                                                               |                 |             |
|                                                                                      |                 | ╶┖═╂╎       |
|                                                                                      |                 | H           |
|                                                                                      |                 |             |
|                                                                                      |                 | Ц           |
|                                                                                      |                 | H           |
|                                                                                      |                 |             |
| п                                                                                    |                 |             |
|                                                                                      |                 |             |
| HOLES                                                                                |                 |             |
|                                                                                      |                 |             |
|                                                                                      |                 |             |
| VALLEY SLATTED BENCH - 72"                                                           |                 |             |
| E INFORMATION CONTAINED IN THIS DRAWING                                              | weight: 167 LBS | scale: 1:10 |
| HE SOLE PROPERTY OF KINGS RIVER CASTING.<br>EPRODUCTION IN PART OR WHOLE WITHOUT THE | MODEL NUMBER:   | SIZE        |
| PERMISSION OF KINGS RIVER CASTING IS PROHIBITED.                                     | IVSBC           | - 72" B     |