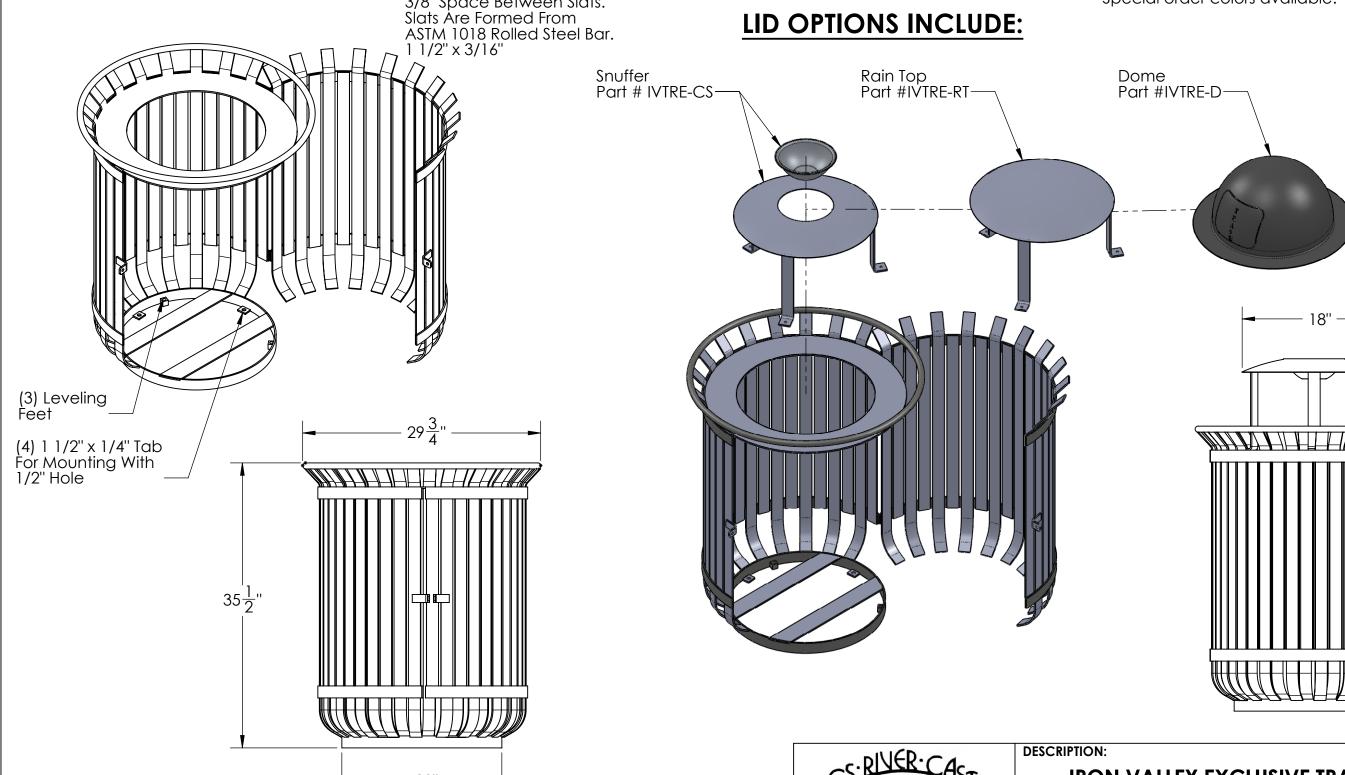

## IRON VALLEY EXCLUSIVE TRASH RECEPTACLE

3/8" Space Between Slats. Slats Are Formed From ASTM 1018 Rolled Steel Bar. -All metal fabricated parts are etched, phosphatized, preheated, primer powder coated, and final coat electrostatically powder coated.
-Colors include: Black, Evergreen, Dark Green White, Tan,

Dark Brown, and Blue

-Special order colors available.